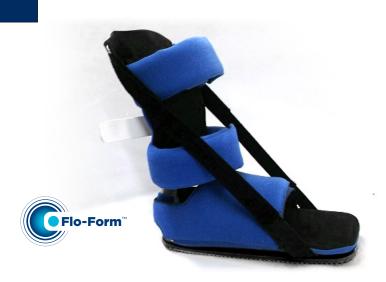

## Flo-Form<sup>™</sup> Complete Care Boot

## **Prevent - Protect - Restore**

| Boot Size | Foot Size  |
|-----------|------------|
| Small     | Up to 8"   |
| Medium    | Up to 9.5" |
| Large     | Up to 11"  |
| X-Large   | Up to 13"  |

- Safe and comfortable solution for contractures of the foot and ankle, foot drop, plantar flexion and conditions resulting from various types of neuropathy, inflammation or nerve injury.
- Patented fluidized cushioning creates the perfect blend of support, comfort and contour to help achieve the best possible therapeutic positioning.
- Helps to maintain neutral alignment of the foot in an non-ambulatory patient.
- Fluidized sections to help redistribute force include lower calf and Achilles area.
- Suspends the heel to prevent excessive pressure and skin breakdown.
- Anti-skid pad for safe brief standing and pivot transfers (not designed for ambulation).
- High temperature plastic is molded to help float the heel, and is easily remolded if needed to accommodate moderate to severe lost range of motion.
- Soft, durable fabric next to patient's skin provides protection and comfort.
- Anti-rotation bar helps to maintain alignment of lower leg and correct hip rotation.
- Optional adjustable straps maximize dorsiflexion to help prevent foot drop.